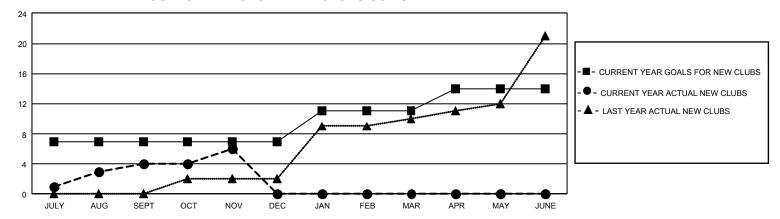

## GOALS AND ACTUAL NEW CLUBS CUMULATIVE

## GMT Constitutional Area 5 - C, Group B

REPORT DOES NOT INCLUDE CLUBS IN UNDISTRICTED AREAS.

| Clubs                 |               |           |               | Members               |                         |                         |                                                    |
|-----------------------|---------------|-----------|---------------|-----------------------|-------------------------|-------------------------|----------------------------------------------------|
| RESULTS FOR 2024-2025 |               |           |               | RESULTS FOR 2024-2025 |                         |                         |                                                    |
| QUARTER               | NEW CLUB GOAL | NEW CLUBS | DROPPED CLUBS | QUARTER MEI           | MBER GROWTH NET<br>GOAL | MEMBER GROWTH<br>ACTUAL | DROPPED MEMBERS<br>ACTUAL (including<br>transfers) |
| JULY/AUG/SEPT         | 21            | 4         | 0             | JULY/AUG/SEPT         | 780                     | 432                     | 74                                                 |
| OCT/NOV/DEC           | 0             | 2         | 0             | OCT/NOV/DEC           | 290                     | 697                     | 76                                                 |
| JAN/FEB/MAR           | 12            | 0         | 0             | JAN/FEB/MAR           | 260                     | 0                       | 0                                                  |
| APR/MAY/JUNE          | 9             | 0         | 0             | APR/MAY/JUNE          | 200                     | 0                       | 0                                                  |