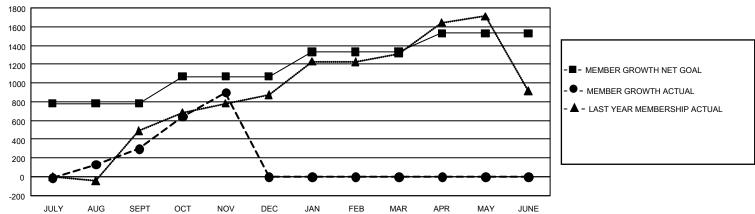

## GOALS AND ACTUAL MEMBERS CUMULATIVE

| DROPPED CLUBS: 0        |          | 270 CLUBS OF 426 ADDED 1<br>OR MORE NEW MEMBERS | GENDER DISTRIBUTION               |                |  |
|-------------------------|----------|-------------------------------------------------|-----------------------------------|----------------|--|
|                         |          |                                                 | MALE                              | 6,149 (55.33%) |  |
|                         |          |                                                 | FEMALE                            | 4,965 (44.67%) |  |
| DROPPED MEMBERS         |          |                                                 | NON BINARY                        | 0 (0.00%)      |  |
| DECEASED                | 1        |                                                 | PREFER NOT TO ANSWER              | 0 (0.00%)      |  |
| CLUB CANCELLED<br>OTHER | 0<br>149 | CLICK HERE FOR                                  | TOTAL FAMILY UNIT MEMBERS         | 0              |  |
| TOTAL                   | 150      | CUMULATIVE MEMBERSHIP DATA                      | FAMILY MEMBERS PAYING HALF DUES 0 |                |  |

## GMT Constitutional Area 5 - C, Group B

REPORT DOES NOT INCLUDE CLUBS IN UNDISTRICTED AREAS.

| Clubs                 |               |           |               | Members               |                         |                         |                                                    |
|-----------------------|---------------|-----------|---------------|-----------------------|-------------------------|-------------------------|----------------------------------------------------|
| RESULTS FOR 2024-2025 |               |           |               | RESULTS FOR 2024-2025 |                         |                         |                                                    |
| QUARTER               | NEW CLUB GOAL | NEW CLUBS | DROPPED CLUBS | QUARTER MEI           | MBER GROWTH NET<br>GOAL | MEMBER GROWTH<br>ACTUAL | DROPPED MEMBERS<br>ACTUAL (including<br>transfers) |
| JULY/AUG/SEPT         | 21            | 4         | 0             | JULY/AUG/SEPT         | 780                     | 432                     | 74                                                 |
| OCT/NOV/DEC           | 0             | 2         | 0             | OCT/NOV/DEC           | 290                     | 697                     | 76                                                 |
| JAN/FEB/MAR           | 12            | 0         | 0             | JAN/FEB/MAR           | 260                     | 0                       | 0                                                  |
| APR/MAY/JUNE          | 9             | 0         | 0             | APR/MAY/JUNE          | 200                     | 0                       | 0                                                  |